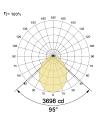

cAdam Step 3







# TownSquare R 90 | 65W

#### **Product Reference**

**Environment Indoor** 

Installation Ceiling Recess

### **Construction & Materials**

Housing Extruded and Sheet Aluminium

Primary Lens -

Primary Reflector White Optics

Secondary Reflector -

Body Finish White,Black,Custom

Diffuser Opal PC, Microprismatic

Antiglare Baffle -

#### Thermal Management

Heat Sink Material Aluminium

Cooling Technique Passive Cooling

## Optical System

Beam Direction General Diffuse

Tilt No

Swivel No

## **Electrical System**

Driven with Constant Current Driver

Input Voltage/Hz 220V- 240V/50-60Hz

Control Gear Included

Mounting Integral

LED Power Watts 56.3W

System Power Watts 64.7W

Operating Voltage Vin 220-240 Vac

Power Factor p.f. > 0.95





## **Light Distribution**



## **LED Technology**

Binning 3 Step MacAdam

LED Life Time @ L70/B10 >50000 hours

Colour Rendering (CRI) CRI80, CRI90

Led Type SMD mid power

LED Fitted Samsung Mid power LED array 42V-48Vdc/1400mA

#### Controls

Standard Switchable On/Off

Optional DDIM,CASAMBI,Non Dimmable

### **Ordering Details**

|               | TownSquare R 90 | 65W  | WW27K | CRI80 | 95°   | SWH    | On/Off  | _ |
|---------------|-----------------|------|-------|-------|-------|--------|---------|---|
| Code Example: | Name            | Watt | CCT   | CRI   | Angle | Finish | Control |   |

Select one from each column with highlighted values to create the ordering code

| NAME            | WATT | LUMEN | EFFICACY | CCT         |       | CRI   | ANGLE | FINISH     |     | CONTROL        |        |
|--------