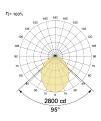

CRI 90

# TownSquare S 90 | 50W

#### **Product Reference**

**Environment Indoor** 

Installation Ceiling Surface

#### **Construction & Materials**

Housing Extruded and Sheet Aluminium

Primary Lens -

Primary Reflector White Optics

Secondary Reflector -

Body Finish White,Black,Custom

Diffuser Opal PC, Microprismatic

Antiglare Baffle -

#### Thermal Management

Heat Sink Material Aluminium

Cooling Technique Passive Cooling

#### Optical System

Beam Direction General Diffuse

Tilt No

Swivel No

#### **Electrical System**

Driven with Constant Current Driver

Input Voltage/Hz 220V- 240V/50-60Hz

Control Gear Included

Mounting Integral

LED Power Watts 42.0W

System Power Watts 48.3W

Operating Voltage Vin 220-240 Vac

Power Factor p.f. > 0.95





## **Light Distribution**



### **LED Technology**

Binning 3 Step MacAdam

LED Life Time @ L70/B10 >50000 hours

Colour Rendering (CRI) CRI80, CRI90

Led Type SMD mid power

LED Fitted Samsung Mid power LED array 42V-48Vdc/1050mA

## Controls

Standard Switchable On/Off

Optional DDIM,CASAMBI,Non Dimmable

#### **Ordering Details**

| Code Example: | Name            | watt | CCT   | CRI   | Angle | FINISh | Control |  |
|---------------|-----------------|------|-------|-------|-------|--------|---------|--|
|               | TownSquare S 90 | 50W  | WW27K | CRI80 | 95°   | SWH    | On/Off  |  |

Select one from each column with highlighted values to create the ordering code

| NAME            | WATT | LUMEN | EFFICACY | ССТ         |       | CRI   | ANGLE | FINISH |     | CONTROL       |        |
|----------------