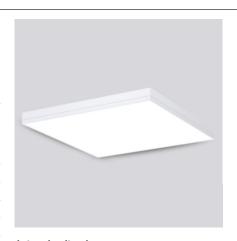

# TownSquare S 90 | 50W

#### **Product Reference**

**Environment Indoor** 

Installation Ceiling Surface

#### **Construction & Materials**

Housing Extruded and Sheet Aluminium

Primary Lens -

Primary Reflector White Optics

Secondary Reflector -

Body Finish White,Black,Custom

Diffuser Opal PC, Microprismatic

Antiglare Baffle -